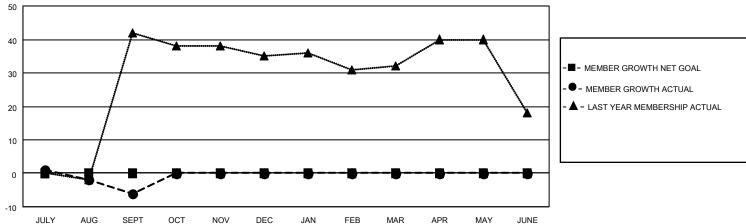

## District 109 A

| Clubs         |               |             |               | Members               |                        |                         |                                                    |
|---------------|---------------|-------------|---------------|-----------------------|------------------------|-------------------------|----------------------------------------------------|
|               | RESULTS FOR   | R 2021-2022 |               | RESULTS FOR 2021-2022 |                        |                         |                                                    |
| QUARTER       | NEW CLUB GOAL | NEW CLUBS   | DROPPED CLUBS | QUARTER MEME          | BER GROWTH NET<br>GOAL | MEMBER GROWTH<br>ACTUAL | DROPPED<br>MEMBERS ACTUAL<br>(including transfers) |
| JULY/AUG/SEPT | 0             | 0           | 0             | JULY/AUG/SEPT         | 0                      | 10                      | 14                                                 |
| OCT/NOV/DEC   | 0             | 0           | 0             | OCT/NOV/DEC           | 0                      | 0                       | 0                                                  |
| JAN/FEB/MAR   | 0             | 0           | 0             | JAN/FEB/MAR           | 0                      | 0                       | 0                                                  |
| APR/MAY/JUNE  | 0             | 0           | 0             | APR/MAY/JUNE          | 0                      | 0                       | 0                                                  |